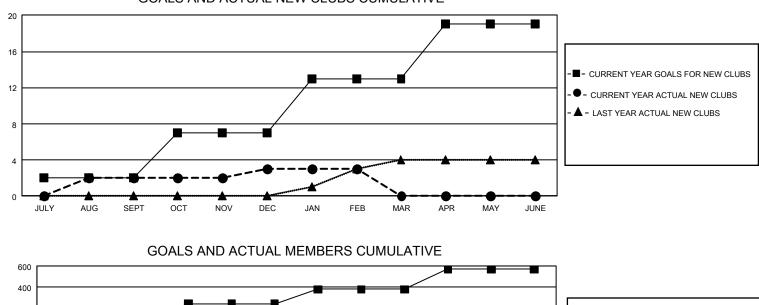

## GAT MONTHLY MEMBERSHIP PROGRESS REPORT

GMT Constitutional Area 1, Group N

REPORT DOES NOT INCLUDE CLUBS IN UNDISTRICTED AREAS.

|               | Club          | )S          |               | Members               |                        |                         |                                                    |  |  |
|---------------|---------------|-------------|---------------|-----------------------|------------------------|-------------------------|----------------------------------------------------|--|--|
|               | RESULTS FOR   | R 2020-2021 |               | RESULTS FOR 2020-2021 |                        |                         |                                                    |  |  |
| QUARTER       | NEW CLUB GOAL | NEW CLUBS   | DROPPED CLUBS | QUARTER MEME          | BER GROWTH NET<br>GOAL | MEMBER GROWTH<br>ACTUAL | DROPPED<br>MEMBERS ACTUAL<br>(including transfers) |  |  |
| JULY/AUG/SEPT | 6             | 2           | 7             | JULY/AUG/SEPT         | 99                     | 244                     | 336                                                |  |  |
| OCT/NOV/DEC   | 15            | 1           | 3             | OCT/NOV/DEC           | 138                    | 378                     | 459                                                |  |  |
| JAN/FEB/MAR   | 18            | 0           | 18            | JAN/FEB/MAR           | 138                    | 119                     | 423                                                |  |  |
| APR/MAY/JUNE  | 18            | 0           | 0             | APR/MAY/JUNE          | 192                    | 0                       | 0                                                  |  |  |